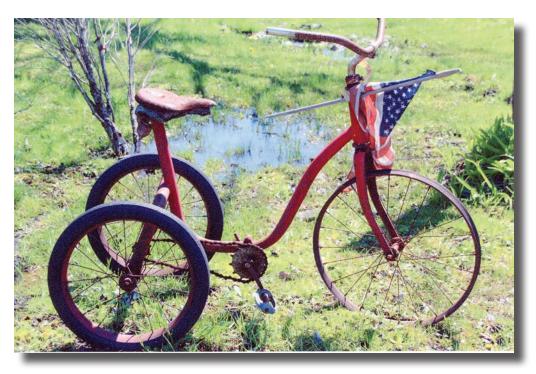

#### "Small Glory" by Ann Newman

November 2nd Place

"Home of the Brave" by Cathy Butcher

November 3rd Place

Greene County Photography Club: <a href="http://greenecountyphotoclub.org/">http://greenecountyphotoclub.org/</a>