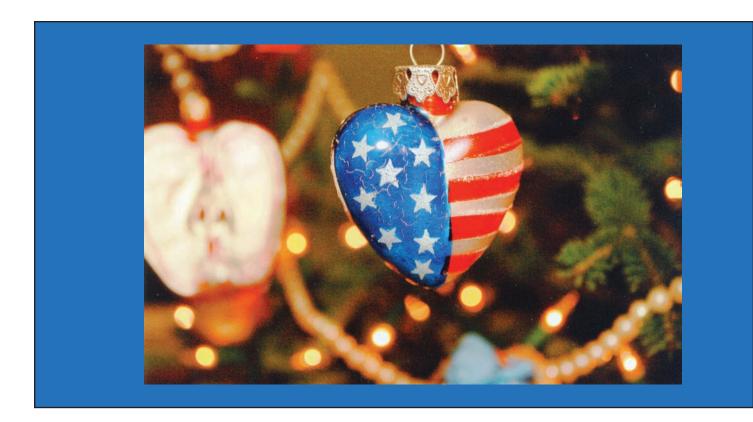

## January 2019

Volume 13, Issue 1

The Newsletter of the Greene County Photography Club of Pennsylvania.

Next Meeting: 4th Tuesday, Jan. 22 at 7 PM at the Waynesburg Bible Chapel.

"Stars and Stripes" by Andrea Semenoff

# 1st Place - Stars and Stripes

Greene County Photography Club: <a href="http://greenecountyphotoclub.org/">http://greenecountyphotoclub.org/</a>

Member: <a href="https://www.psa-photo.org/">https://www.psa-photo.org/</a>