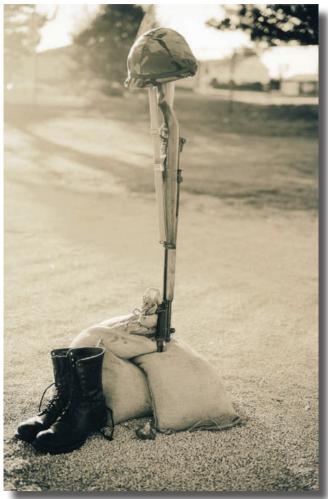

#### "Small Glory" by Ann Newman

November 2nd Place

"Home of the Brave" by Cathy Butcher

November 3rd Place

Greene County Photography Club: <a href="http://greenecountyphotoclub.org/">http://greenecountyphotoclub.org/</a>